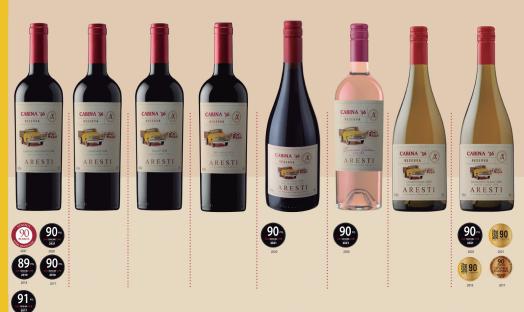

## CABINA '56

CURICÓ VALLEY

CABERNET SAUVIGNON CAMÉNÈRE MERLOT RED BLEND PINOT NOIR ROSÉ CHARDONNAY SAUVIGNON BLANC